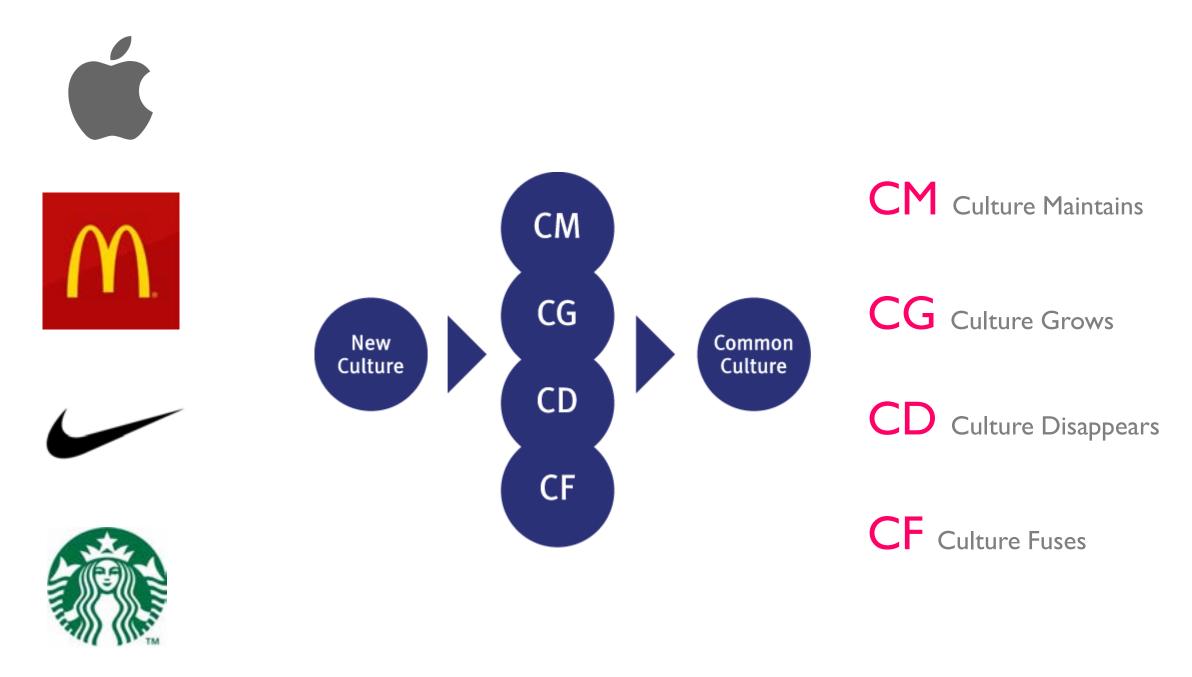

#### Introduced 1923 Hard to find

Begining Now Introduced 1999 1,020 stores (2007)

**Design-led** Culture

Environments 環境 | 환경 Local culture and environment of our country is diverse. Diverse and unique local culture and environment coexist to make Korea Culture. Based on this perspective, the Street Name Plate and Building Number Plate need a unified design system with a durable visual expression.