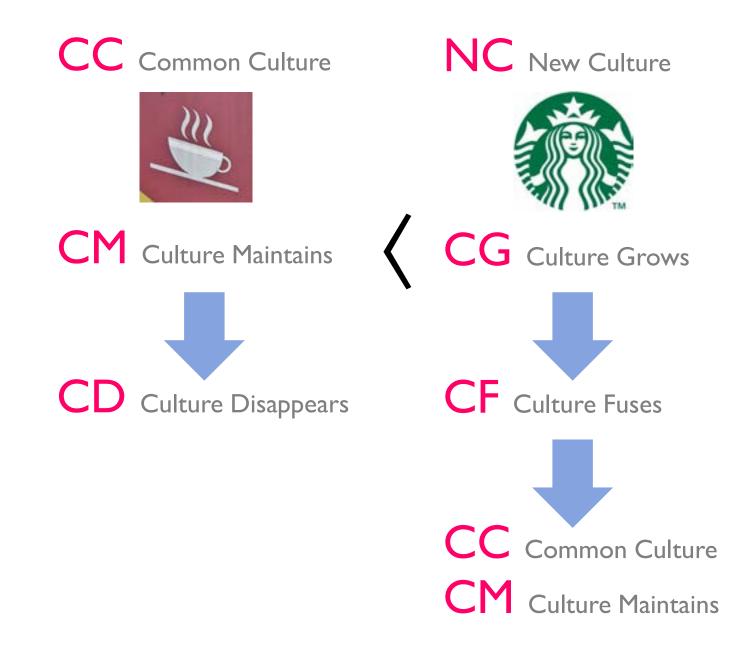

## Culture

"Culture should be regarded as the set of distinctive spiritual, material, intellectual and emotional features of society or a social group, and that it encompasses, in addition to art and literature, lifestyles, ways of living together, value systems, traditions and beliefs." 2002, UNESCO

#### Introduced 1923 Hard to find

Begining Now Introduced 1999 1,020 stores (2007)

**Design-led** Culture

Environments 環境 | 환경 Local culture and environment of our country is diverse. Diverse and unique local culture and environment coexist to make Korea Culture. Based on this perspective, the Street Name Plate and Building Number Plate need a unified design system with a durable visual expression.